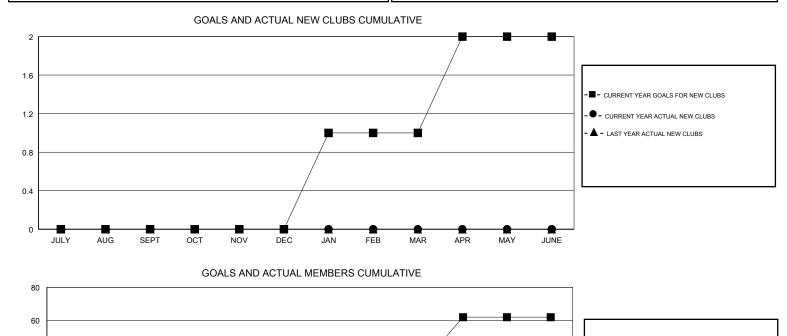

## LOCATION ONTARIO

| GMT | CA |
|-----|----|
|-----|----|

| Clubs<br>RESULTS FOR 2017-2018 |   |   |   | Members<br>RESULTS FOR 2017-2018 |    |    |    |
|--------------------------------|---|---|---|----------------------------------|----|----|----|
|                                |   |   |   |                                  |    |    |    |
| JULY/AUG/SEPT                  | 0 | 0 | 0 | JULY/AUG/SEPT                    | 0  | 11 | 30 |
| OCT/NOV/DEC                    | 0 | 0 | 0 | OCT/NOV/DEC                      | 7  | 18 | 23 |
| JAN/FEB/MAR                    | 1 | 0 | 0 | JAN/FEB/MAR                      | 25 | 0  | 0  |
| APR/MAY/JUNE                   | 1 | 0 | 0 | APR/MAY/JUNE                     | 30 | 0  | 0  |